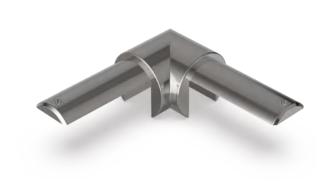

MATERIAL:

2205 Stainless Steel

CATALOGUE AND DESCRIPTION:

- > Railing Systems
- > TR-R25 Series
- > 90° Joiner