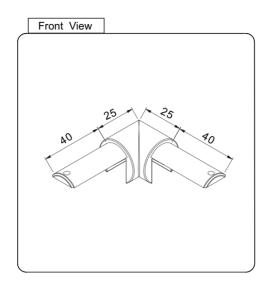

MATERIAL:

2205 Stainless Steel

CATALOGUE AND DESCRIPTION:

- > Railing Systems
- > TR-R25 Series
- > 90° Joiner