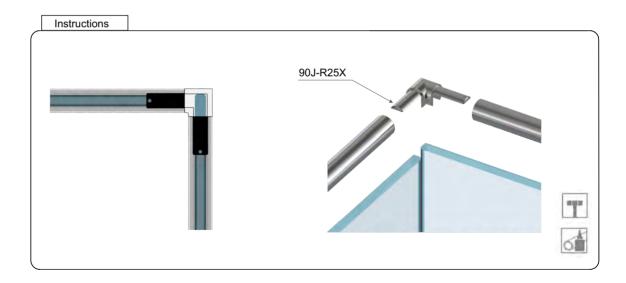

PREMIUM GLASS & HARDWARE

Drawing ID

90J-R25X

| Product Info. |          |
|---------------|----------|
| Finish        | Code     |
| Polish        | 90J-R25M |
| Satin         | 90J-R25S |
| Texture Black | 90J-R25B |

MATERIAL:

2205 Stainless Steel

CATALOGUE AND DESCRIPTION:

- > Railing Systems
- > TR-R25 Series
- > 90° Joiner